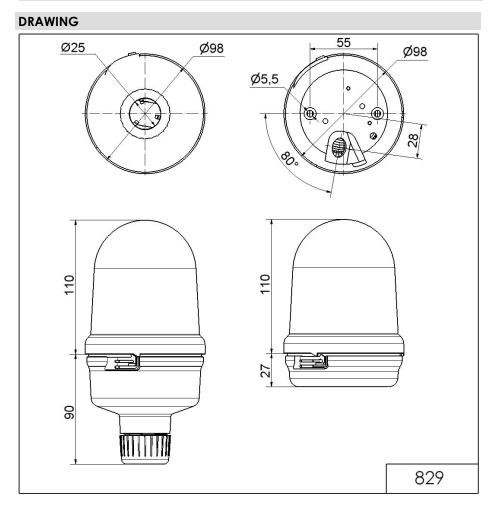

## LED Perm. Beacon BM 230VAC BU

| MECHANICAL DATA              |                             |  |
|------------------------------|-----------------------------|--|
| Height                       | 137 mm                      |  |
| Diameter                     | 98 mm                       |  |
| Materials                    | PC<br>PC/ABS                |  |
| Dome colour                  | Blue                        |  |
| Housing colour               | Black                       |  |
| Protection category          | IP65                        |  |
| Connection                   | Screw terminals             |  |
| cross-sectional area minimum | 0,50mm <sup>2</sup> / 20AWG |  |
| cross-sectional area maximum | 1,50mm² / 16AWG             |  |
| Cable entry                  | Rubber pinch                |  |
| Cable entry minimum          | d = 5 mm                    |  |
| Cable entry maximum          | d = 7 mm                    |  |
| Type of fixing               | Base mounting               |  |
| Working temperature minimum  | -20°C                       |  |
| Working temperature maximum  | +50°C                       |  |
| Weight with packaging        | 251 g                       |  |
| Product weight               | 208 g                       |  |